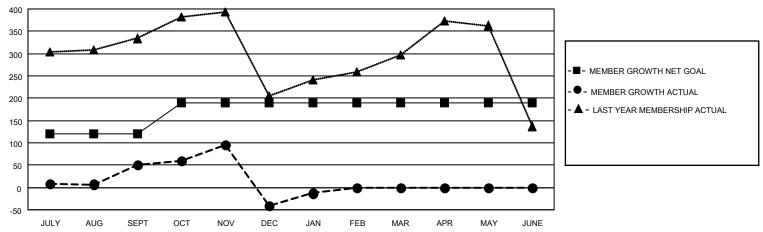

## GOALS AND ACTUAL MEMBERS CUMULATIVE

| DROPPED CLUBS: 7 |     | 50 CLUBS OF 155 ADDED 1 OR<br>MORE NEW MEMBERS | GENDER DISTRIBUTION             |                                  |  |
|------------------|-----|------------------------------------------------|---------------------------------|----------------------------------|--|
|                  |     | NORE NEW WEINBERS                              | MALE<br>FEMALE                  | 2,639 (64.19%)<br>1,472 (35.81%) |  |
| DROPPED MEMBERS  |     |                                                | NON BINARY PREFER NOT TO ANSWER | 0 (0.00%)                        |  |
| DECEASED         | 5   |                                                | FREFER NOT TO ANSWER            | 0 (0.0070)                       |  |
| CLUB CANCELLED   | 48  | CLICK HERE FOR CUMULATIVE                      | TOTAL FAMILY UNIT MEMBERS       | 3 2,947                          |  |
| OTHER            | 228 | MEMBERSHIP DATA                                |                                 |                                  |  |
| TOTAL            | 281 |                                                | FAMILY MEMBERS PAYING HAI       | LF DUES 1,804                    |  |
|                  |     |                                                |                                 |                                  |  |