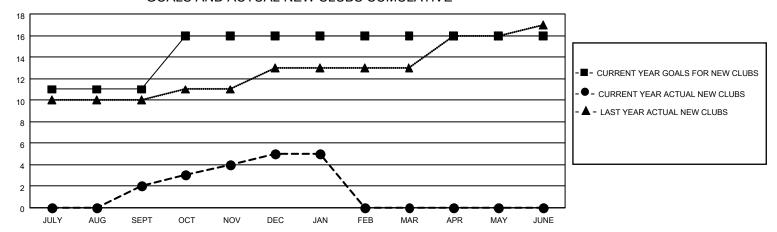

MONTHLY MEMBERSHIP PROGRESS REPORT

LOCATION INDIA District 321A2 Results as of: 1/31/2023

| Clubs RESULTS FOR 2022-2023 |    |   |   | Members RESULTS FOR 2022-2023 |     |     |     |
|-----------------------------|----|---|---|-------------------------------|-----|-----|-----|
|                             |    |   |   |                               |     |     |     |
| JULY/AUG/SEPT               | 11 | 2 | 4 | JULY/AUG/SEPT                 | 120 | 135 | 61  |
| OCT/NOV/DEC                 | 5  | 3 | 2 | OCT/NOV/DEC                   | 70  | 115 | 202 |
| JAN/FEB/MAR                 | 0  | 0 | 1 | JAN/FEB/MAR                   | 0   | 54  | 18  |
| APR/MAY/JUNE                | 0  | 0 | 0 | APR/MAY/JUNE                  | 0   | 0   | 0   |

## GOALS AND ACTUAL NEW CLUBS CUMULATIVE



## GOALS AND ACTUAL MEMBERS CUMULATIVE



| DROPPED CLUBS: 7 |     | 50 CLUBS OF 155 ADDED 1 OR<br>MORE NEW MEMBERS | GENDER DISTRIBUTION             |                                  |  |
|------------------|-----|------------------------------------------------|---------------------------------|----------------------------------|--|
|                  |     | NORE NEW WEINBERS                              | MALE<br>FEMALE                  | 2,639 (64.19%)<br>1,472 (35.81%) |  |
| DROPPED MEMBERS  |     |                                                | NON BINARY PREFER NOT TO ANSWER | 0 (0.00%)                        |  |
| DECEASED         | 5   |                                                | FREFER NOT TO ANSWER            | 0 (0.0070)                       |  |
| CLUB CANCELLED